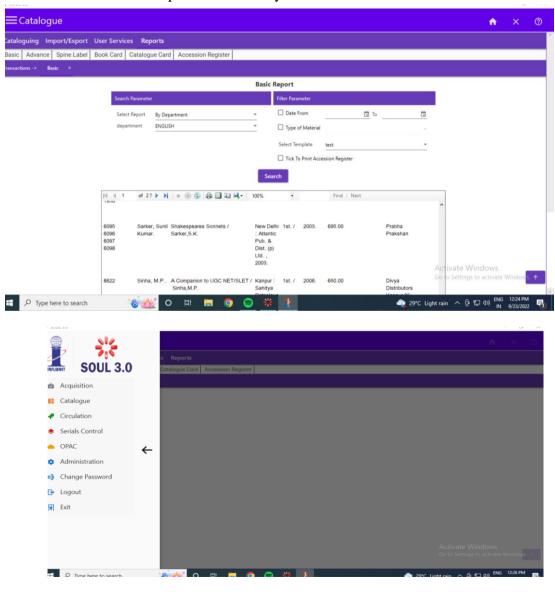

#### 3. Library Automation:

Library automated using Integrated Library Management System (ILMS) computerized with SOUL software developed by INFLIBNET. The routine works of the library like accessioning, classification, cataloguing, circulation, serials, article indexing and OPAC (Online Public Access Catalogue) and report generation is being carried through this software. OPAC system deals with the Catalogues and Search of the Books present in the Library on basis of various criteria like: Accession Number, Title, Author, Subject and Publisher with the details and the status of the books present in Library.