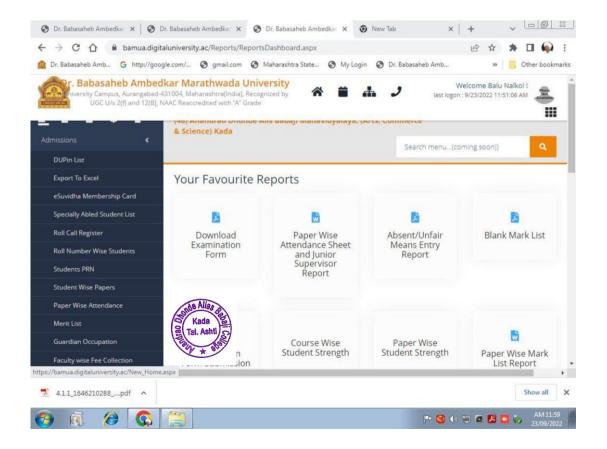

#### 1. Student's admission and support

- MKCL software is used for students' admission to be conducted online. Students of BA, B.Com ,BSc M.A,M.Com M.Sc Classes fill up their admission form online which are managed and regulated by parent university through its web portals.
- All the details of the students' fee deposition has also been initiated online through a software system developed exclusively for Anandrao Dhonde Mahavidyalay kada.
- The students General Register (GR), Transfer Certificate, Leaving Certificate and Bonafide Certificate continued to be generated with Aspire Module of Tally ERP.
- Wi-Fi campus and availability of internet e resources in library
- Development of ICT based infrastructure in the college
- ICT based teaching in SMART classrooms

- The students are continued to be provided with the online scholarship facility through:
  - i. Aaple Sarkar DBT (Direct Benefit Transfer) as provided by the state government.
  - ii. National Scholarship Portal for Minority students.
- The students' feedback on curriculum delivery and the student satisfaction survey is conducted online. The IQAC then initiates the analysis of feedback and prepares the reports on the same.